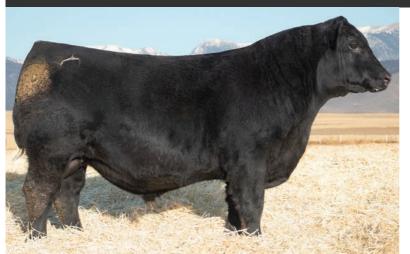

## **Genetics That Suit**

- The hotly anticipated sire for Australian breeders in the 2023 spring season
- Sired by Command and out of Stellar's dam, a tailor-made breeding of two of the most popular bloodlines in Australia
- Combines two of the strongest females in the breed for transmitting muscle, maternal and foot quality
- Appreciate the raw power and depth of rib that Tailor Made offers
- The next logical step for breeders looking to follow
  on from the success of both Stellar and Command
- Awesome progeny reports throughout Australia with youngsters exhibiting immaculate foot quality, extreme mass and topline thickness
- 2022 inspection showed Tailor Made's extreme length, spring of rib and terrific front end set-up with a thumping hind quarter