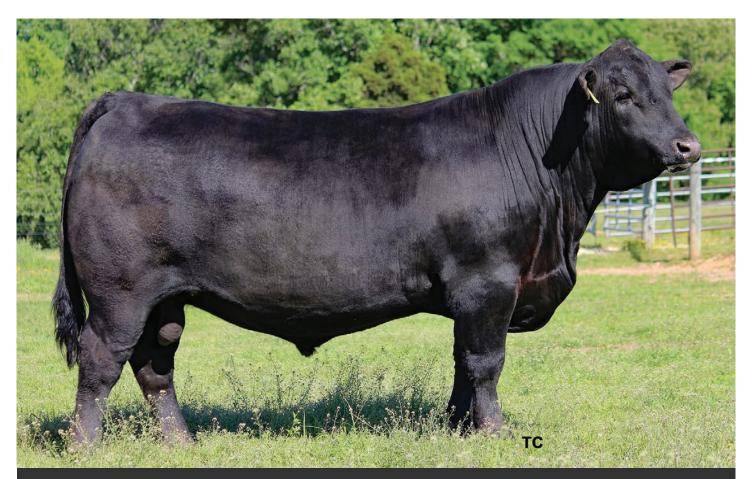

## **SURPASS**

(AMF,CAF,DDF,NHF,DWF,MAF,MHF,OHF,OSF,RGF)

BJ Surpass | 29AN2267 | Owned by: Knoll Crest Farm Inc., VA; Connealy Angus, NE; ABS Global, Inc., WI

Reg. No. USA19774516 Born 01/09/2019 Birth Weight 32kg Weight 205 days 371kg Weight 365 days 624k Weight 919kgg SS 12 months 38.5cm FS 6.3

## **Surpass Your Breeding Program Limits**

- Breeders are recognizing the value of Surpass progeny are in high demand as they move to the front of their contemporary groups and top production sales across USA
- Solidifying himself as a calving ease, growth spread specialist that governs mature size, emphasizes maternal traits, and still excels at end product merit
- Descends from the highly acclaimed Basin Payweight 1682 on his paternal side
- Progeny are consistently sharp fronted, deep soft ribbed with extra body and balance. He delivers an uncompromising foundation of feet and structure
- Excellent progeny reviews from US inspections in 2022, 2023 and 2024