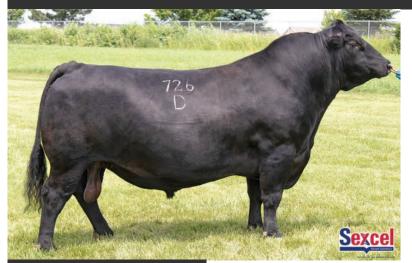

## **STELLAR**

Sitz Stellar 726D | 29AN2025 | Owned by: Sitz Angus Farm, MT; ABS Global, Inc., WI

| Reg. No.        | USA18397542 |
|-----------------|-------------|
| Born            | 23/01/2016  |
| Birth Weight    | 28kg        |
| Weight 205 days | 411kg       |
| Weight 365 days | 593kg       |
| SS 12 months    | 37cm        |
| FS Mature       | 6.2         |

## **Stellar Performance and Design**

- THE go-to USA bull to add extreme mass, power, thickness and faultless structure to your breeding program
- Boasting structural data and visual appraisal, Stellar is unquestionably one of the safest structural bulls available to the Australian cattle sector
- Combine Stellar's structural EBVs with big calving ease, low birth weight, super growth data and big EMA & Fats combination, and he becomes unsurpassed in the Angus breed
- Super thick topped and deep bodied, Stellar only improved his powerhouse phenotype while breeding cows as a yearling
- Stellar sons are flying in the sale rings already in Australia and are in demand for their extreme mass and impeccable structure
- Sexcel<sup>®</sup> sexed female product available