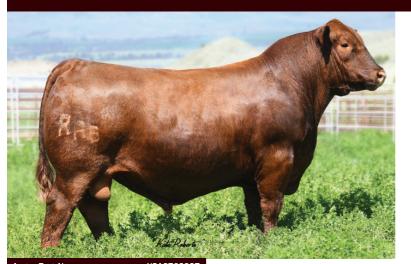

## **SPARTAN**

Bieber Spartan E639 | 29AR0277 | Owned by: Bieber Red Angus, SD; ABS Global, Inc., WI

## Calving Ease, Type and Cow Power

- Exceptionally stylish beef bull, wide based, attractive, thick, deep strong top
- Walks proudly on good feet
- VGW Oly 903 daughters are tremendous
- Moderate framed, super big bodied and thick ended
- One of the top selling Red Angus bulls for ABS Australia Beef over the past 12 months