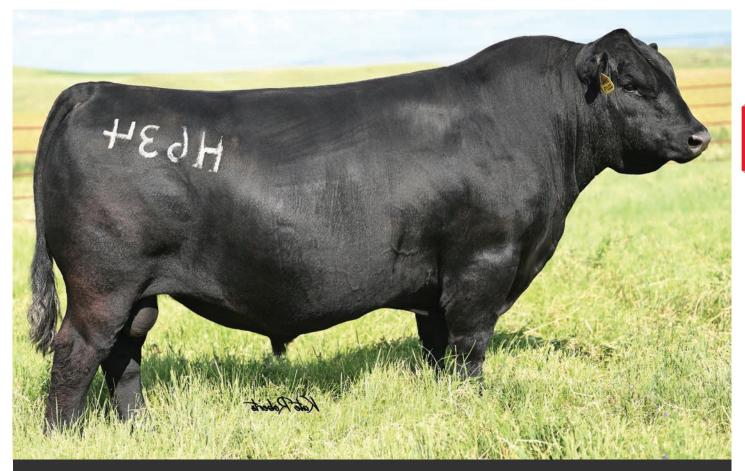

## **SOUTHERN STRONG**

(AMF,CAF,DDF,NHF,DWF,MAF,MHF,DJF,OSF,RGF)

Yon Southern Strong H634 | 29AN2207 | Owned by: Yon Family Farms, SC; ABS Global, Inc., WI

Sire: Bubs Southern Charm AA31

| Reg. No.        | USA19764261 |
|-----------------|-------------|
| Born            | 22/10/2019  |
| Birth Weight    | 39kg        |
| Weight 205 days | 291kg       |
| Weight 365 days | 514kg       |
| Mature Weight   | 1052kg      |
| SS 12 months    | 36.5cm      |
| YFS             | 5.8         |

## **Southern Comfort**

- Off the back of the enormous popularity of his sire Bubs Southern Charm amongst Australian breeders, we welcome Yon Southern Strong to Australian shores this Spring
- Southern Strong shares the same quality and strength as his sire with added potential for calving ease and \$Combined on his US EPDs
- His sire, Southern Charm was renowned amongst Australian and NZ breeders for producing excellent shaped progeny with fats, maternal strength and moderate frames
- Southern Strongs EPDs are the cherry on the cake, with top tier calving ease, super low birth, big scrotal, docility and top 10% marbling and REA EPDs
- Phenotypically super impressive from all angles- admire his stout, tough made stature with strong top line and awesome depth of flank and hind quarter
- Southern Strong shares the same quality and strength as his sire with added potential for calving ease and top 10% A\$ index
- Southern Strong's EBVs are the cherry on the cake, with top tier calving ease, super low birth, big scrotal and top 10% marbling

|       | CE-DIR | CE-DT | GL   | BW   | 200D | 400D | 600D | MCW | Milk | SS   | DC   | CWT | EMA  | Rib  | P8   | RBY  | IMF  | NFI-F | Doc | Claw  | Foot  | Leg   | \$A  | \$A-L | \$PRO |
|-------|--------|-------|------|------|------|------|------|-----|------|------|------|-----|------|------|------|------|------|-------|-----|-------|-------|-------|------|-------|-------|
| EBV   | +6.3   | +5.4  | -5.6 | +2.4 | +57  | +94  | +117 | +92 | +21  | +3.7 | -4.2 | +57 | +7.7 | -0.6 | -0.7 | +0.5 | +4.2 | +0.35 | +19 | +0.74 | +0.84 | +0.76 | ¢246 | \$399 | \$188 |
| ACC   | 68%    | 60%   | 82%  | 85%  | 86%  | 85%  | 84%  | 82% | 80%  | 82%  | 47%  | 78% | 77%  | 74%  | 73%  | 68%  | 79%  | 62%   | 76% | 84%   | 81%   |       |      |       |       |
| %Rank | 16     | 25    | 31   | 18   | 21   | 43   | 54   | 66  | 21   | 9    | 60   | 78  | 34   | 63   | 56   | 47   | 11   | 65    | 57  | 20    | 2     | 10    | 10   | 14    | 15    |