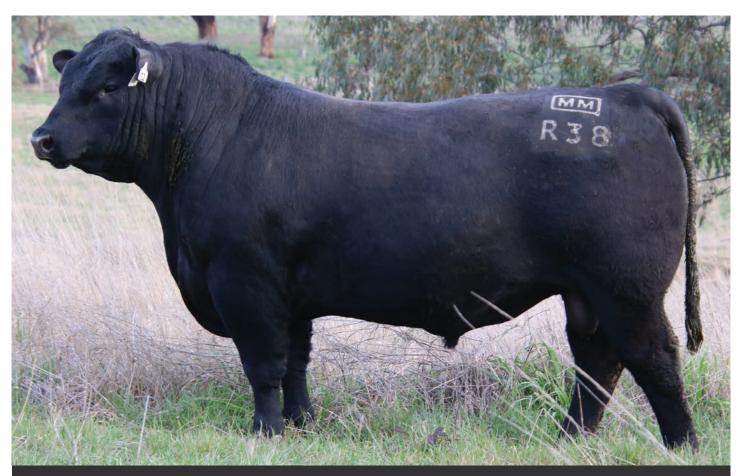

## **ROCKET MAN**

Millah Murrah Rocket Man R38 | 29AN2241 | Owned by: Brooklana Angus

(AMF,CAF,DDF,NHF,DWF,MAF,MHF,OHF,OSF,RGF)

Grand Dam: Millah Murrah Abigail H232

 Reg. No.
 NMMR38

 Born
 26/01/2020

 Birth Weight
 39kg

 Weight 400 days
 614kg

 Weight 500 days
 708kg

 SS
 43cm

EF Commando 1366

## Elton's Favourite

- Rocket Man R38 is the \$280,000 Australian record priced Angus sire from the world record averaging 2021 Millah Murrah sale. Considered a step up from his famous sire by many who saw him, Rocket Man was the headline act of the spring bull season across Australia
- Phenotypically, Rocket Man inspires awe. He is structurally outstanding and a gentleman to handle
- A bull so wide and correct from his muzzle, over the chine and all the way through to his hips and pins, it is difficult to fault him from any angle
- Possessing so much sheer volume, capacity, and sire appeal, Rocket Man combines all the best traits of his sire and maternal grandsire, Paratrooper & Capitalist
- Admire the power and thickness of this exceptional sire and it's no surprise why folks are raving about his progeny!