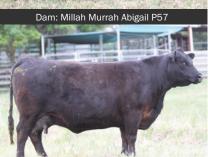

## **ROCKET MAN**

Millah Murrah Rocket Man R38 | 29AN2241 | Owned by: Brooklana Angus

(AMF,CAF,DDF,NHF,DWF,MAF,MHF,OHF,OSF,RGF)





Grand Dam: Millah Murrah Abigail H232



 Reg. No.
 NMMR38

 Born
 26/01/2020

 Birth Weight
 39kg

 Weight 400 days
 614kg

 Weight 500 days
 708kg

 SS
 43cm

EF Commando 1366

## Millah Murrah Paratrooper P15 Millah Murrah Ela M9

LD Capitalist 316

## Millah Murrah Abigail P57

Millah Murrah Abigail H232

## Elton's Favourite

- Rocket Man R38 is the \$280,000 Australian record priced Angus sire from the world record averaging 2021 Millah Murrah sale. Considered a step up from his famous sire by many who saw him, Rocket Man was the headline act of the spring bull season across Australia
- Phenotypically, Rocket Man inspires awe. He is structurally outstanding and a gentleman to handle
- A bull so wide and correct from his muzzle, over the chine and all the way through to his hips and