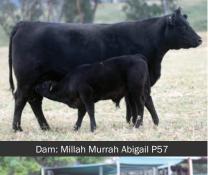

## **ROCKET MAN**

Millah Murrah Rocket Man R38 | 29AN2241 | Owned by: Brooklana Angus

(AMF,CAF,DDF,NHF,DWF,MAF,MHF,OHF,OSF,RGF)





Grand Dam: Millah Murrah Abigail H232



 Reg. No.
 NMMR38

 Born
 26/01/2020

 Birth Weight
 39kg

 Weight 400 days
 614kg

 Weight 500 days
 708kg

 SS
 43cm

EF Commando 1366

## Millah Murrah Paratrooper P15 Millah Murrah Ela M9

LD Capitalist 316

## Millah Murrah Abigail P57

Millah Murrah Abigail H232

## Elton's Favourite

- Rocket Man R38 is the \$280,000 Australian record priced Angus sire from the world record averaging 2021 Millah Murrah sale. Considered a step up from his famous sire by many who saw him, Rocket Man was the headline act of the spring bull season across Australia
- Phenotypically, Rocket Man inspires awe. He is structurally outstanding and a gentleman to handle
- A bull so wide and correct from his muzzle, over the chine and all the way through to his hips a