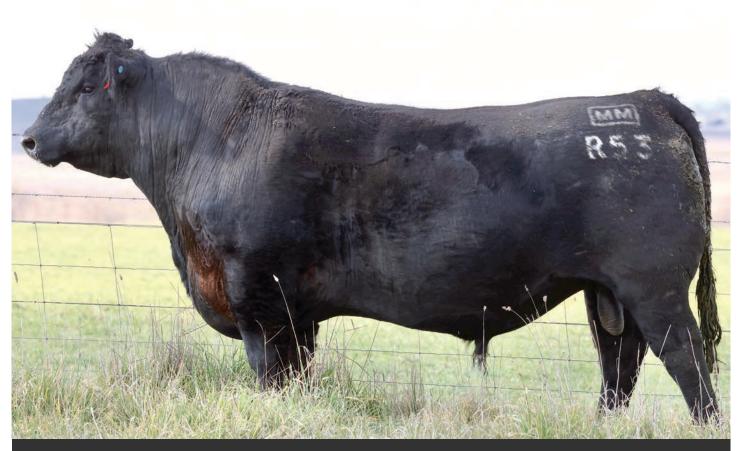

## **RECTOR**

Millah Murrah Rector R53 | 29AN2285 | Owned by: Twin Oaks Pastoral Ltd.

(AMF,CAF,DDF,NHF,DWF,MAF,MHF,OHF,OSF,RGF)

 Reg. No.
 NMMR53

 Born
 30/01/2020

 Birth Weight
 33kg

 Weight 15 months
 614kg

 SS 15 months
 38cm

Coonamble Hector H249

Millah Murrah Nectar N334 Millah Murrah Prue H113

Ascot Hallmark H147

Millah Murrah Brenda N72 Millah Murrah Brenda K62

## **Beautifully Made**

- Rector's contribution to the Australian Angus breed is manifested in the superb quality of progeny both at Millah Murrah and owners Springwaters Angus
- Rector has been widely used by both seedstock and commercial breeders for his truly unique data – a high marbling (+4.1 IMF) Millah Murrah sire with awesome EMA and positive fat EBVs
- Son of the well know Nectar N334, Rector's awe inspiring physical presence and immaculate data set renders him the ultimate outcross to Paratrooper P15 and Quixote Q96 bloodlines
- Backed by generations of Millah Murrah and Coonamble Angus royalty deep into the pedigree, it is little wonder R53's structural EBVs are so impressive
- Phenotypically, Rector R53 has received outstanding reviews from the most astute breeders across the country and New Zealand who have travelled to inspect the bull