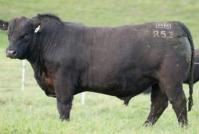

## **RECTOR**

Millah Murrah Rector R53 | 29AN2285 | Owned by: Twin Oaks Pastoral Ltd.

(AMF,CAF,DDF,NHF,DWF,MAF,MHF,OHF,OSF,RGF)

 Reg. No.
 NMMR53

 Born
 30/01/2020

 Birth Weight
 33kg

 Weight 15 months
 614kg

 SS 15 months
 38cm

Coonamble Hector H249

Millah Murrah Nectar N334 Millah Murrah Prue H113

Ascot Hallmark H147

Millah Murrah Brenda N72 Millah Murrah Brenda K62

## **Beautifully Made**

- Rector's contribution to the Australian Angus breed is manifested in the superb quality of progeny both at Millah Murrah and owners Springwaters Angus
- Rector has been widely used by both seedstock and commercial breeders for his truly unique data – a high marbling (+4.1 IMF) Millah Murrah sire with awesome EMA and positive fat EBVs
- Son of the well know Nectar N334, Rector's awe inspiring physical presence and immaculate data set renders him the ultimate outcross to Paratrooper P15 and Quixote Q96 bloodlines
- Backed by generations of Millah Murrah and Coonamble Angus royalty deep into the pedigree, it is little wonder R53's structural EBVs are so impressive
- Phenotypically, Rector R53 has received outstanding reviews from the most astute breeders across the country and New Zealand who have travelled to inspect the bull