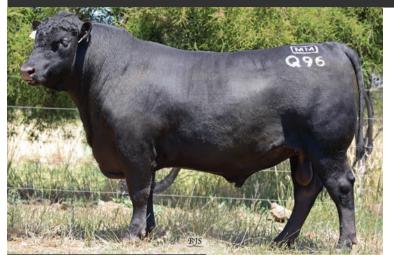

## **QUIXOTE**

Millah Murrah Ouixote 096

29AN2174

Owned by: Woonallee, JT Angus, Millah Murrah and ABS Australia

| Reg. No.         | NMMQ96     |
|------------------|------------|
| Born             | 08/03/2019 |
| Birth Weight     | 40kg       |
| Weight 200 days  | 355kg      |
| Weight 400 days  | 568kg      |
| Weight 18 months | 836kg      |
| SS 18 months     | 45cm       |
| FS               | 6          |

## Ode To The Great

- With outstanding phenotype and structure, useful pedigree diversity, brilliant maternal background and a balanced easy to apply EBV set, Quixote combines all the elements of the truly great stud sires
- \$60,000 top selling bull from the 2020 Millah Murrah sale
- 096's maternal quality is unsurpassed in the breed worldwide, combined with his awesome physical dimension and composition, he is generating enormous interest
- Strong headed with excellent feet, full flank, meat throughout the top line
- Clear 1st amongst contemporary group for ADG
- A go to bull for breeders looking to access one of Australia's most renowned maternal lines