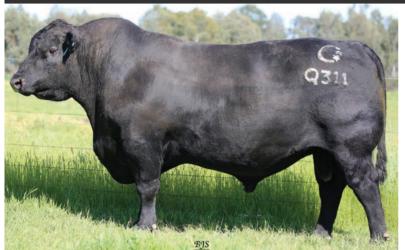

## **QUEENSLANDER**

Clunie Range Oueenslander 0311 | 29AN2170

Owned by: Clunie Range Angus

| Reg. No.        | NBHQ311    |
|-----------------|------------|
| Born            | 31/05/2019 |
| Birth Weight    | 36kg       |
| Weight 205 days | 393kg      |
| Weight 365 days | 604kg      |
| SS 13 months    | 37cm       |
| FS              | 6          |

## The Heart of Australia

- The absolute 'wow factor', must use sire to enter the ABS line-up
- From same dam as Clunie Range Legend, Oueenslander inherits so much of this incredible phenotype and power - it is uncanny!
- The poise, balance, docility and overall look of Queenslander makes him a must-have sire option for any breeding program
- Moderate birth weight, huge growth combined with fantastic foot structure FBVs
- Foot quality prince. Queenslander sits in the top 2% for Foot Angle and top 11% for Claw Shape
- Awesome field reports of young Queenslander progeny! Clients are absolutely raving about the thickness and presence that these Oueenslanders express!
- Watch out for the stout Queenslander progeny to sell the Clunie Range sale in spring this year!