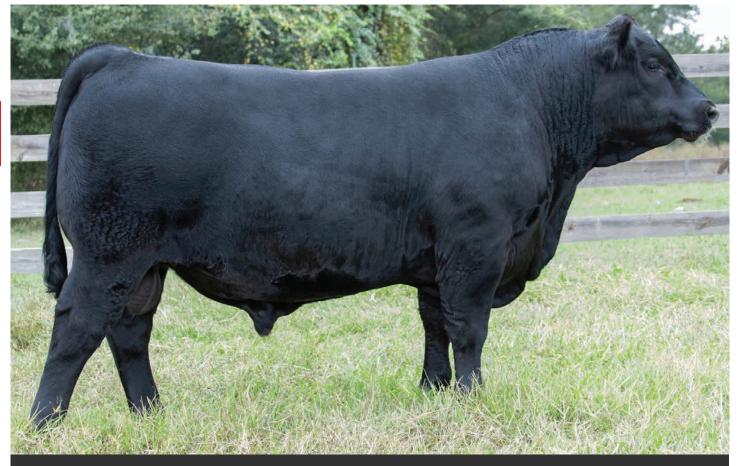

## **PROMOTION**

Cigar Promotion 3057 | 29AN2311 | Owned by: Cigar City Cattle Company FL, Byergo Angus MO, Butz Hill Angus Inc IA, ABS Global, Inc., WI

| Reg. No.     | USA20551840 |
|--------------|-------------|
| Born         | 01/01/2023  |
| Birth Weight | 26kg        |
| Weight       | 517kg       |
| SS 12 months | 34cm        |

## **Executive Level Performance**

- · One of the most hotly anticipated arrivals to Australian shores for 2024
- Promotion's US and Australian data is so impressive take a look at his CE, growth and carcass numbers, not withstanding excellent growth and carcass EBVs!
- A sound, good footed, deep bodied individual with a ton of rib and mass along with a nearly +400 \$C on his US data
- His dam is an elite donor for both the Cigar City and Butz Hill breeding program
- Huge early growth (top 4%) and moderate MCW combination
- Top 20% carcass weight, top 10% EMA and a high 4.6 IMF (top 7%) place Promotion in the elite bracket of sires available in Australia