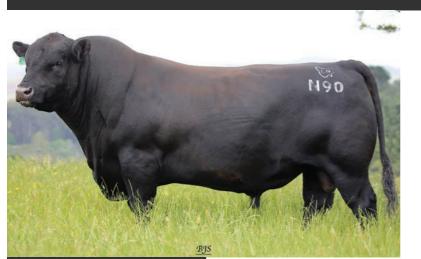

## **NEW GROUND**

Reg. No.

Birth Weight

Weight 200 days

Weight 400 days

SS 18 months

Weight 20 months

Born

FS

Landfall New Ground N90 | 29AN2116 | Owned by: Absolute Angus and ABS Australia

TFAN90

37kg

242kg

520kg

712kg

43cm

6.5

16/07/2017

A A R Ten X 7008 S A

VAR Discovery 2240

Deer Valley Rita 0308

Matauri Reality 839

Landfall Elsa L88

Landfall Flsa 1139

## **Discovering Solid Ground**

- The man, the legend, the record top selling unit beef bull for ABS in 2023
- New Ground has cemented himself as one of the all-time modern greats of the Angus breed
- Incredible daughter maker- soft, quiet, sound females with plenty of milk
- Continues to offer some fantastic EBV's, big growth & red-hot semen fertility