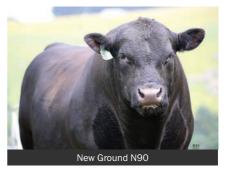

## **NEW GROUND**

Reg. No.

Birth Weight

Weight 200 days

Weight 400 days

SS 18 months

Weight 20 months

Born

FS

Landfall New Ground N90 | 29AN2116 | Owned by: Absolute Angus and ABS Australia

TFAN90

37kg

242kg

520kg

712kg

43cm

## **Discovering Solid Ground**

- The man, the legend, the record top selling unit beef bull for ABS in 2023
- New Ground has cemented himself as one of the all-time modern greats of the Angus breed
- Incredible daughter maker- soft, quiet, sound females with plenty of milk
- Continues to offer some fantastic EBV's, big growth & red-hot semen fertility