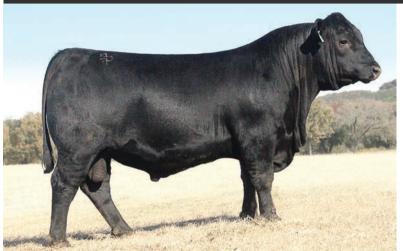

## **JET STREAM**

BCF Jet Stream 827

29AN2140

Owned by: Bear Creek Farm, TX

| Reg. No.        | USA19253598 |
|-----------------|-------------|
| Born            | 24/09/2018  |
| Birth Weight    | 32kg        |
| Weight 205 days | 347kg       |
| Weight 365 days | 510kg       |
| SS 16 months    | 37cm        |
| FS 16 months    | 6           |

## Jet Black's Most Intriguing Son

- Jetstream is a total package bull with outcross pedigree and phenotypic style!
- Superb calving ease paired with ultra-low birthweight positions him as an ideal heifer mating option.
- He exhibits solid growth traits, especially as a calf, hitting +62 EBV for 200day leaving a vigorous calf come weaning time
- Upon inspection Jetsream is noted to walk proud with his head raised high and has great foot structure and reflects his +30 temperament EBV.
- Powerful carcass data with +13.9 EMA, +2.9 IMF and +81 Carcass weight.
- A proven sire who has been highly sought after over the years, inventories are limited - it's time to get caught in the Jetstream before its too late!