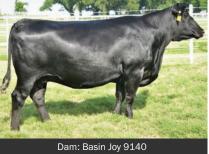

## Basin Joy 9140

Basin Joy 5367

## Raise a Glass

- Huge Australian demand in Autumn 2024 first 2 Australian shipments sold out in record time
- US \$600,000 Montana record setting sire and the most unique herd sire ever produced at Basin Angus
- Exceptionally long bodied, strong topped, deep through the ribs and wide from behind
- Combines top tier growth with elite marbling, carcass weight data and powerful phenotype - look at his growth and CWT top 1% combination!
- Jameson sits in the top 1% for foot angle and top 16% for claw
- It is rare to find such a performance powerhouse with added framed, combining elite structural, carcass and NFI data
- Behind Jameson's obvious phenotypic and data excellence is a prolific maternal backdrop, featuring the likes of Basin Joy 1036 and Basin Joy 9140