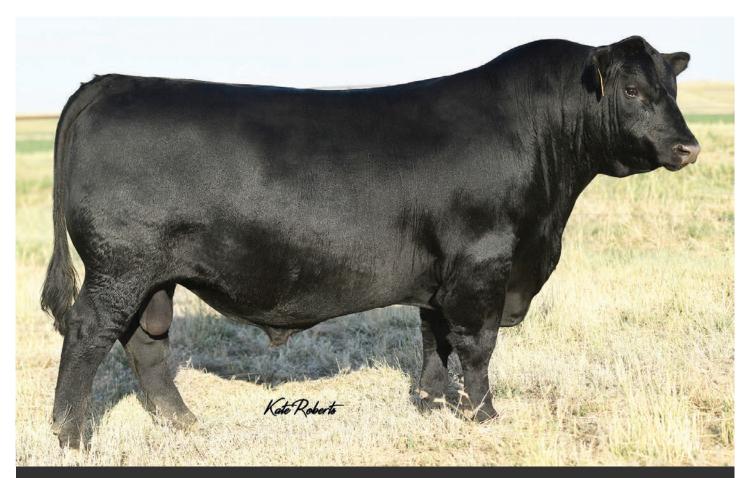

## **JAMESON**

(AMF,CAF,DDF,NHF,DWF,MAF,MHF,OHF,OSF,RGF)

Basin Jameson 1076

29AN2255 | Owned by: Basin Angus Ranch MT, Express Ranches Inc OK, EZ Angus Ranch CA, ABS Global, Inc., WI

| Reg. No.         | USA20071781 |
|------------------|-------------|
| Born             | 18/01/2021  |
| Birth Weight     | 32kg        |
| Weight 205 days  | 378kg       |
| Weight 365 days  | 613kg       |
| Weight 32 months | 950kg       |
| SS 12 months     | 38cm        |
| FS               | 6.2         |

## Raise a Glass

- Huge Australian demand in Autumn 2024 first 2 Australian shipments sold out in record time
- US \$600,000 Montana record setting sire and the most unique herd sire ever produced at Basin Angus
- Exceptionally long bodied, strong topped, deep through the ribs and wide from behind
- Combines top tier growth with elite marbling, carcass weight data and powerful phenotype - look at his growth and CWT top 1% combination!
- Jameson sits in the top 1% for foot angle and top 16% for claw
- It is rare to find such a performance powerhouse with added framed, combining elite structural, carcass and NFI data
- Behind Jameson's obvious phenotypic and data excellence is a prolific maternal backdrop, featuring the likes of Basin Joy 1036 and Basin Joy 9140